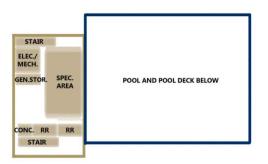

## **YMCA Alternative - Natatorium**

#### ASSUMPTIONS

- Standalone Facility on School Campus or Addition to Current Building
- 30,000 sf Facility
- \$17-18M +/- Total Cost
- Operational Costs \$110-\$125K (annual)

SECOND FLOOR