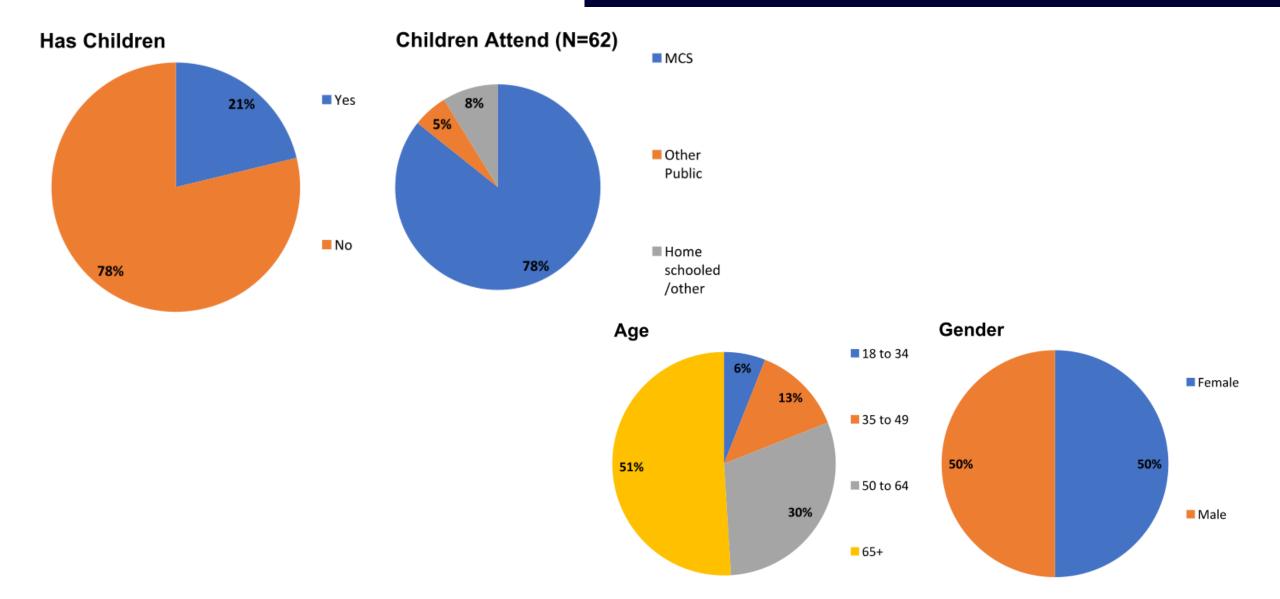

# Scaled Back - \$30-45M Bond

If there is not enough community support for an \$89 million bond proposal, the district may place a scaled back proposal on the ballot. Respondents were asked how they would vote on a scaled back proposal "if the election were held today?"