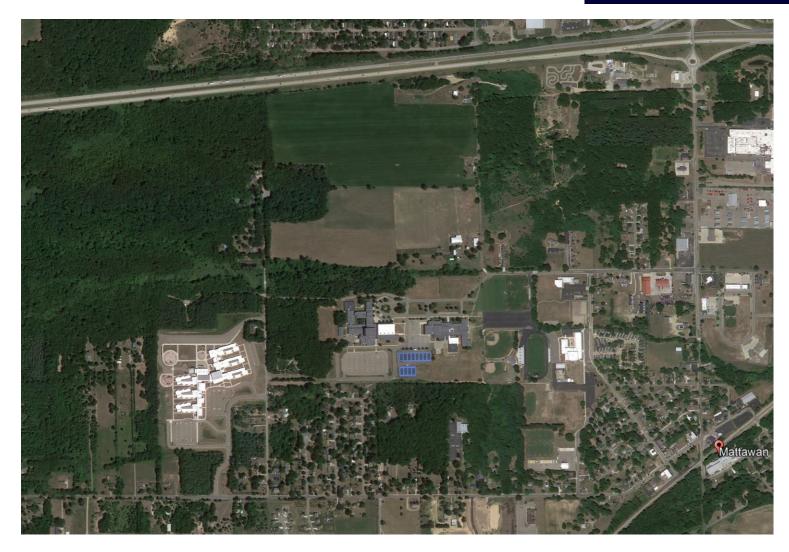

#### ASSUMPTIONS

- Standalone Facility on Parcel
   Near I-94
- 60,000 sf Facility
- \$35M +/- Total Cost
- Additional Escalations May Apply if Bid Later than 2024