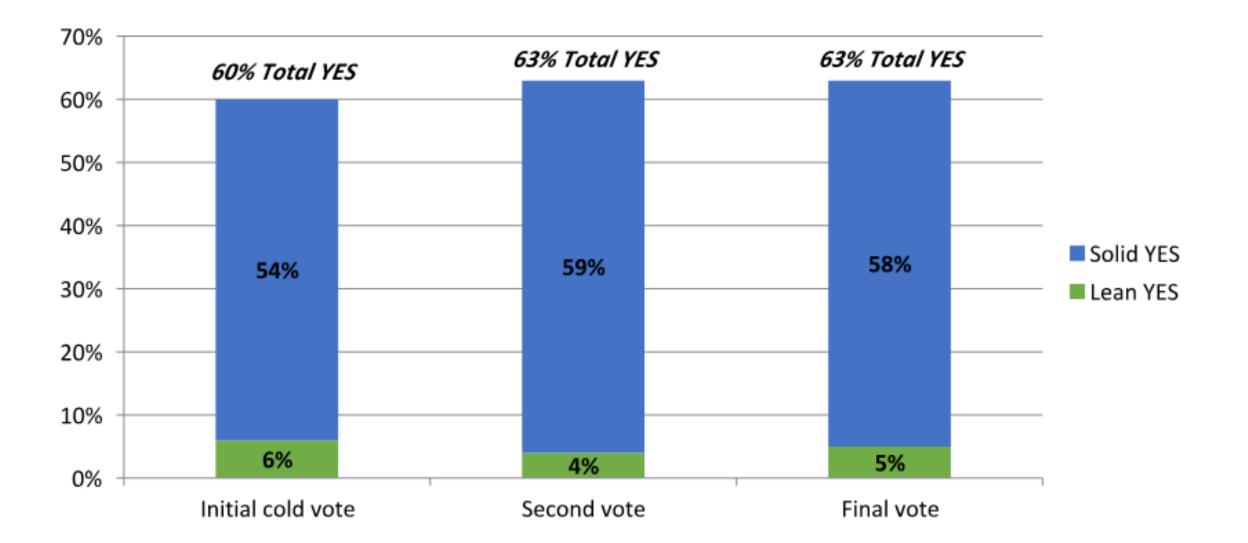

# Scaled Back - \$30-45M Bond

If there is not enough community support for an \$89 million bond proposal, the district may place a scaled back proposal on the ballot. Respondents were asked how they would vote on a scaled back proposal "if the election were held today?"