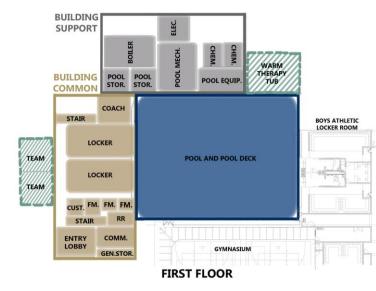

## **YMCA Alternative - Natatorium**

#### ASSUMPTIONS

- Standalone Facility on School Campus or Addition to Current Building
- 30,000 sf Facility
- \$17-18M +/- Total Cost
- Operational Costs \$110-\$125K (annual)

SECOND FLOOR