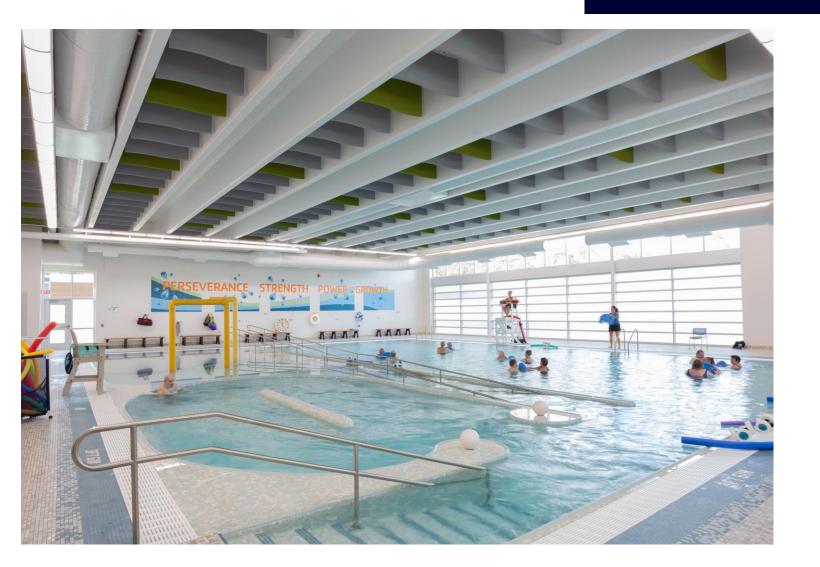

## **YMCA Alternative - Natatorium**

#### ASSUMPTIONS

- Standalone Facility on School Campus or Addition to Current Building
- 30,000 sf Facility
- \$17-18M +/- Total Cost
- Operational Costs \$110-\$125K (annual)

SECOND FLOOR